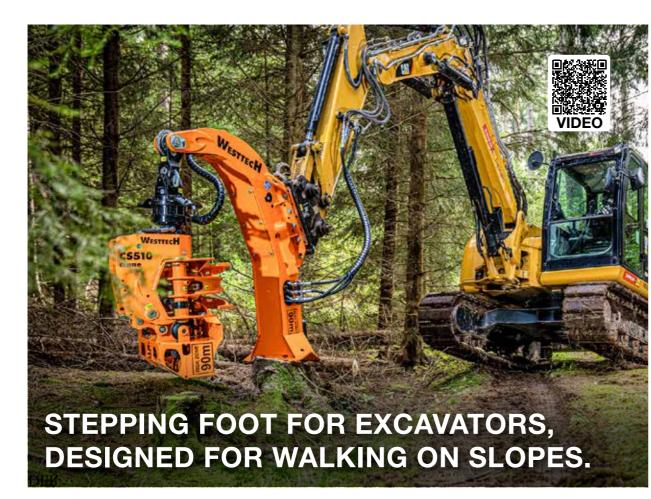

## **KEY FACTS**

- Perfect suited for Woodcracker® CS crane and Woodgripper.
- Various individual attachments possible (eg. wood gripper, grip saws, clamshell bucket, ...).
- Can be attached to standard excavator quick-coupling systems.
- No special excavator specification needed for every excavator from 14 - 22t.
- KTL-primed (cathodic dip-coating) and powder coating.
- Made of high-strength Hardox® steel.

## **APPLICATION AREAS**

- Suitable for all standard excavators.
- For movement in rough terrain.
- For thinning hillside.
- Adapter for cardanic attachments.