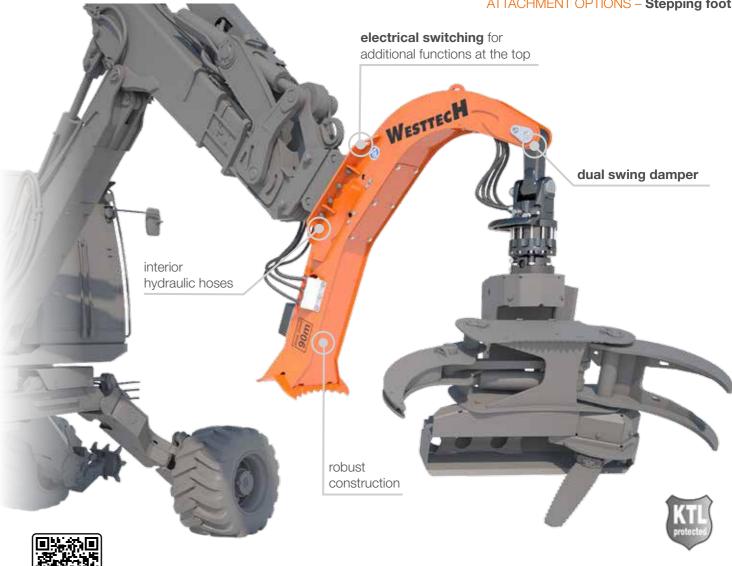

## **KEY FACTS**

- Perfect suited for Woodcracker® CS crane and Woodgripper.
- Various individual attachments possible (eg. wood gripper, grip saws, clamshell bucket, ...).
- Can be attached to standard excavator quick-coupling systems.
- No special excavator specification needed for every excavator from 14 - 22t.
- KTL-primed (cathodic dip-coating) and powder coating.
- Made of high-strength Hardox® steel.

## **APPLICATION AREAS**

- Suitable for all standard excavators.
- For movement in rough terrain.
- For thinning hillside.
- Adapter for cardanic attachments.